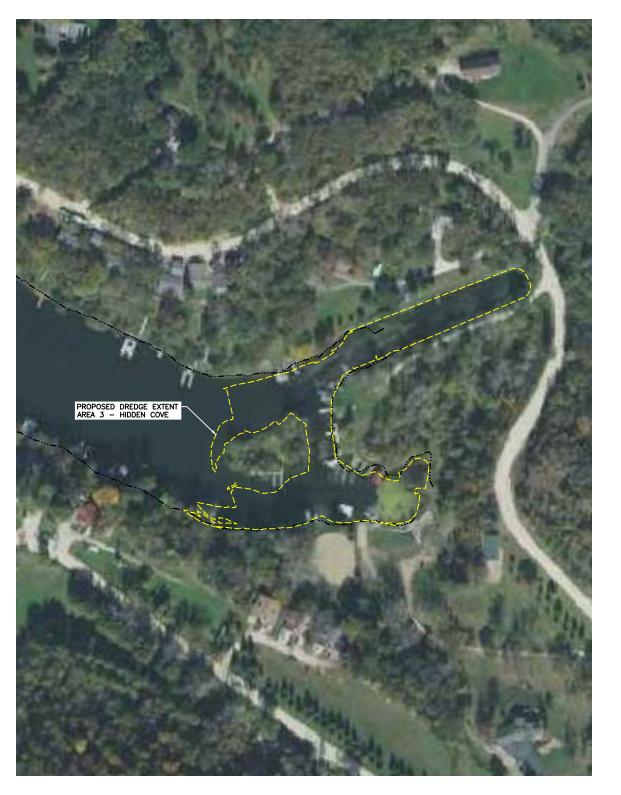

**LEGEND** 

PROPOSED DREDGE EXTENT

EDGE OF WATER - NORMAL LAKE ELEVATION

FIGURE 2

AREA 2 — RUSCH'S BAY AND AREA 3 — HIDDEN COVE PLANS

PROPOSED DREDGE EXTENT EDGE OF WATER - NORMAL LAKE ELEVATION

MAP KEY

FIGURE 3