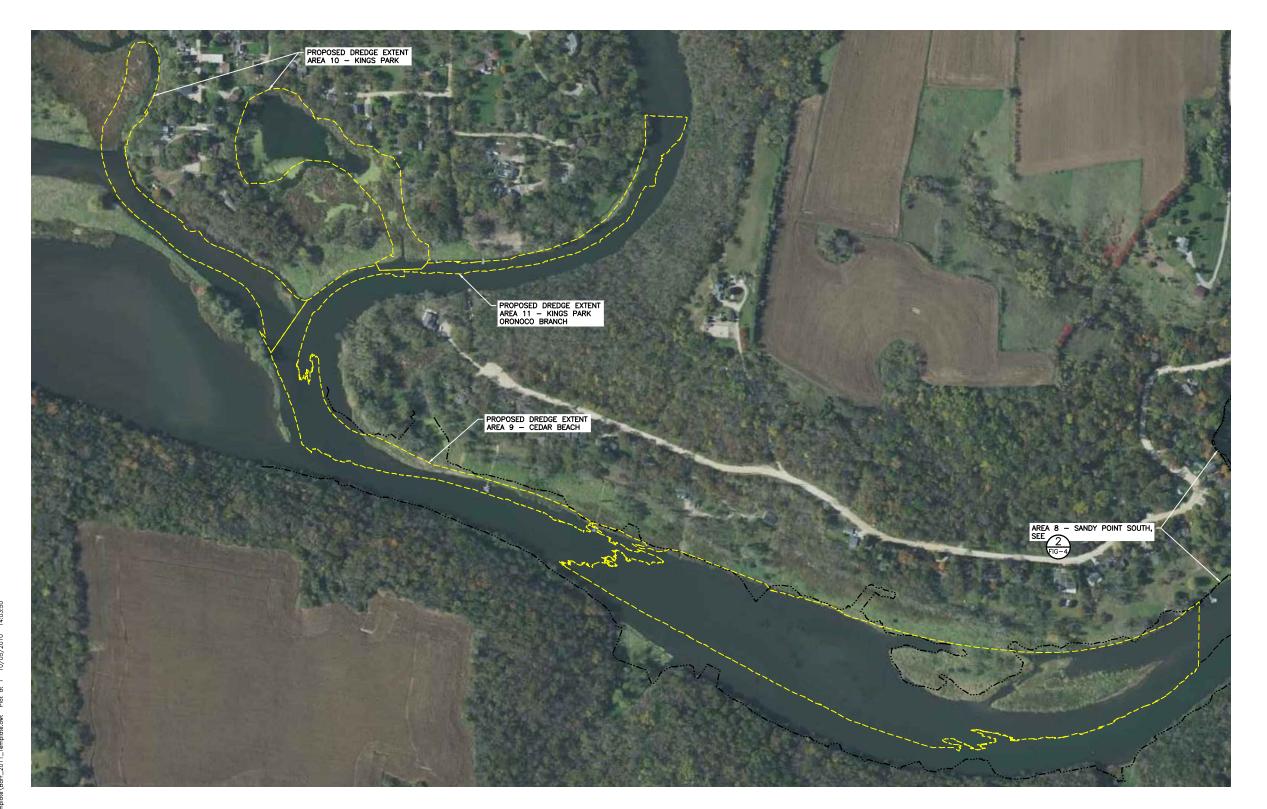

FIGURE 5 . . . AREA 9 - CEDAR BEACH, AREA 10 - KINGS PARK,

AND AREA 11 - KINGS PARK ORONOCO BRANCH PLANS

**LEGEND** 

PROPOSED DREDGE EXTENT

EDGE OF WATER - NORMAL LAKE ELEVATION

FIGURE 2

AREA 2 — RUSCH'S BAY AND AREA 3 — HIDDEN COVE PLANS

PROPOSED DREDGE EXTENT EDGE OF WATER - NORMAL LAKE ELEVATION

MAP KEY

FIGURE 3

AREA 4 - KINGS MARINA AND AREA 5 — BLAKELY BAY PLAN

**LEGEND** 

PROPOSED DREDGE EXTENT

EDGE OF WATER - NORMAL LAKE ELEVATION

FIGURE 4

BARR

AREA 7 - SANDY POINT NORTH AND AREA 8 - SANDY POINT SOUTH PLANS

PROPOSED DREDGE EXTENT EDGE OF WATER - NORMAL LAKE ELEVATION

MAP KEY

FIGURE 5