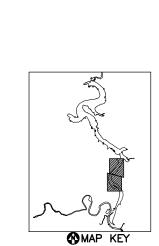

**LEGEND** 

PROPOSED DREDGE EXTENT

EDGE OF WATER - NORMAL LAKE ELEVATION

FIGURE 2

AREA 2 — RUSCH'S BAY AND AREA 3 — HIDDEN COVE PLANS

PROPOSED DREDGE EXTENT EDGE OF WATER - NORMAL LAKE ELEVATION

MAP KEY

FIGURE 3

AREA 4 - KINGS MARINA AND AREA 5 — BLAKELY BAY PLAN

**LEGEND** 

PROPOSED DREDGE EXTENT

EDGE OF WATER - NORMAL LAKE ELEVATION

FIGURE 4

BARR

AREA 7 - SANDY POINT NORTH AND AREA 8 - SANDY POINT SOUTH PLANS

PROPOSED DREDGE EXTENT EDGE OF WATER - NORMAL LAKE ELEVATION

MAP KEY

FIGURE 5