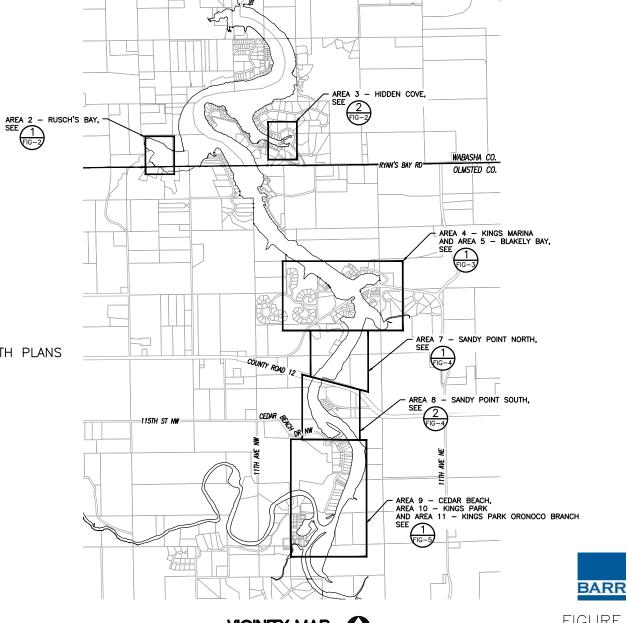

# LOCATION MAP

NOT TO SCALE

# LAKE ZUMBRO DREDGING PROJECT

PHASE B - DREDGING AND DREDGED MATERIAL MANAGEMENT OLMSTED-WABASHA LAKE ZUMBRO JOINT POWERS BOARD

## SHEET INDEX

### SHEET NO.

### TITLE

FIGURE 1 . . . INDEX, LOCATION MAP, AND VICINITY MAP

FIGURE 2 . . . AREA 2 - RUSCH'S BAY AND AREA 3 - HIDDEN COVE PLANS FIGURE 3 . . . AREA 4 - KINGS MARINA AND AREA 5 - BLAKELY BAY PLAN

FIGURE 4 . . . AREA 7 - SANDY POINT NORTH AND AREA 8 - SANDY POINT SOUTH PLANS

FIGURE 5 . . . AREA 9 - CEDAR BEACH, AREA 10 - KINGS PARK,

AND AREA 11 - KINGS PARK ORONOCO BRANCH PLANS

### NOTES:

- HIGH RESOLUTION ORTHOIMAGERY OBTAINED FROM UNITED STATES DEPARTMENT OF AGRICULTURE (USDA) NATIONAL RESOURCES CONSERVATION SERVICE (NRCS) NATIONAL AGRICULTURE IMAGERY PROGRAM (NAIP), DATED 2015.
- NORMAL WATER LEVEL BASED ON ELEVATION OF DAM. WATER LEVEL IS SUBJECT TO CHANGE.

### COORDINATE SYSTEM:

HORIZONTAL DATUM – MINNESOTA STATE PLANE NAD 1983, SOUTH ZONE (US SURVEY FEET) VERTICAL DATUM – NGVD29 (FEET).

FIGURE 1

INDEX, LOCATION MAP,
AND VICINITY MAP
OLMSTED-WABASHA LAKE ZUMBRO JOINT POWERS BOARD
OLMSTEAD & WABASHA COUNTIES, MINNESOTA