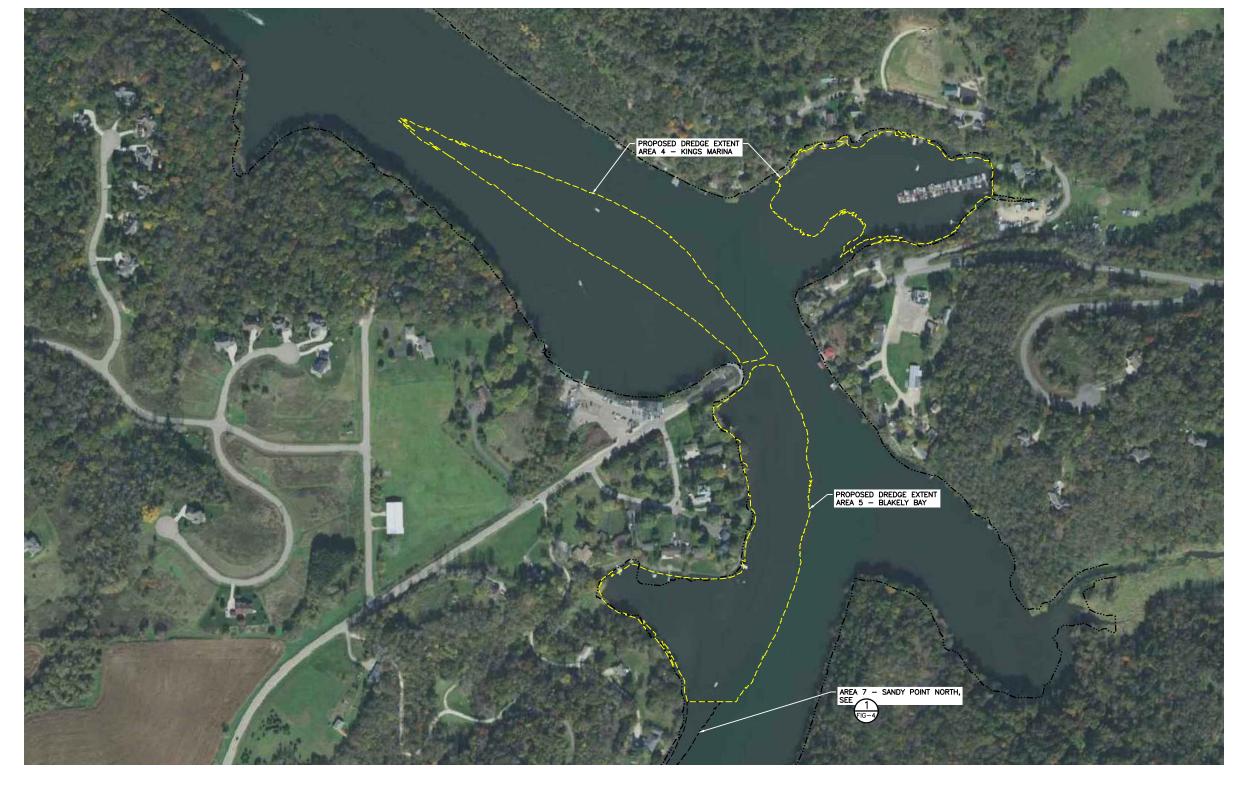

AREA 4 - KINGS MARINA AND AREA 5 — BLAKELY BAY PLAN

**LEGEND** 

PROPOSED DREDGE EXTENT

EDGE OF WATER - NORMAL LAKE ELEVATION

FIGURE 4

BARR

AREA 7 - SANDY POINT NORTH AND AREA 8 - SANDY POINT SOUTH PLANS

PROPOSED DREDGE EXTENT EDGE OF WATER - NORMAL LAKE ELEVATION