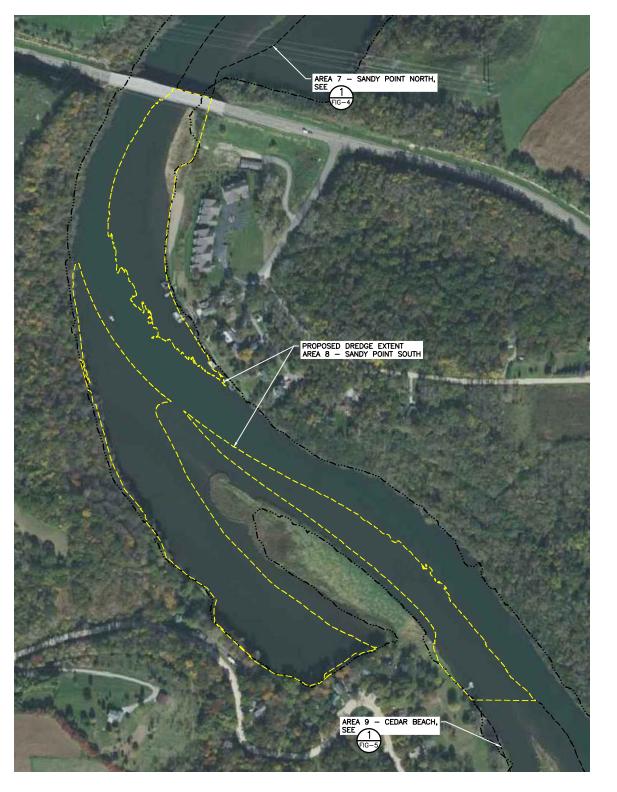

AREA 4 - KINGS MARINA AND AREA 5 — BLAKELY BAY PLAN

**LEGEND** 

PROPOSED DREDGE EXTENT

EDGE OF WATER - NORMAL LAKE ELEVATION

FIGURE 4

BARR

AREA 7 - SANDY POINT NORTH AND AREA 8 - SANDY POINT SOUTH PLANS

PROPOSED DREDGE EXTENT EDGE OF WATER - NORMAL LAKE ELEVATION