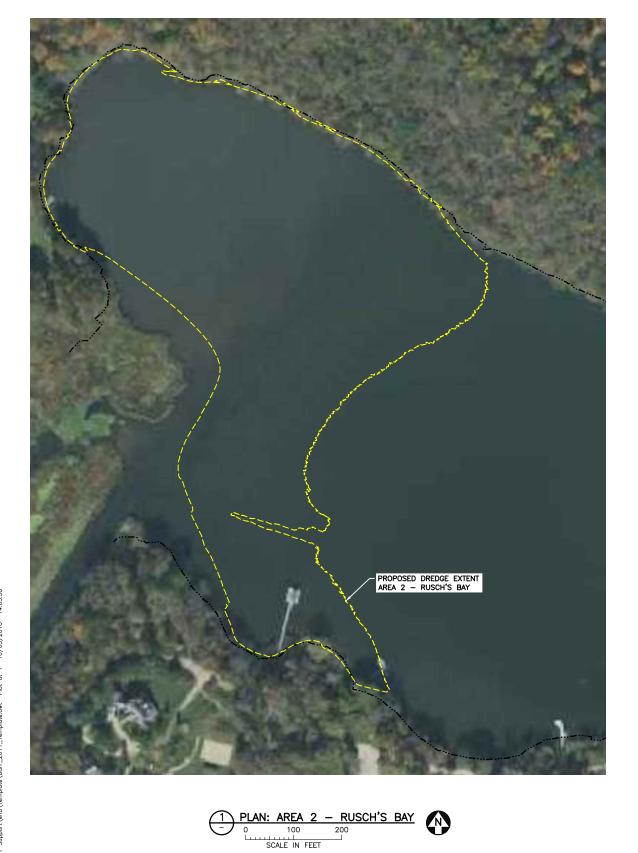

**LEGEND** 

PROPOSED DREDGE EXTENT

EDGE OF WATER - NORMAL LAKE ELEVATION

FIGURE 2

AREA 2 — RUSCH'S BAY AND AREA 3 — HIDDEN COVE PLANS

PROPOSED DREDGE EXTENT EDGE OF WATER - NORMAL LAKE ELEVATION

MAP KEY

FIGURE 3