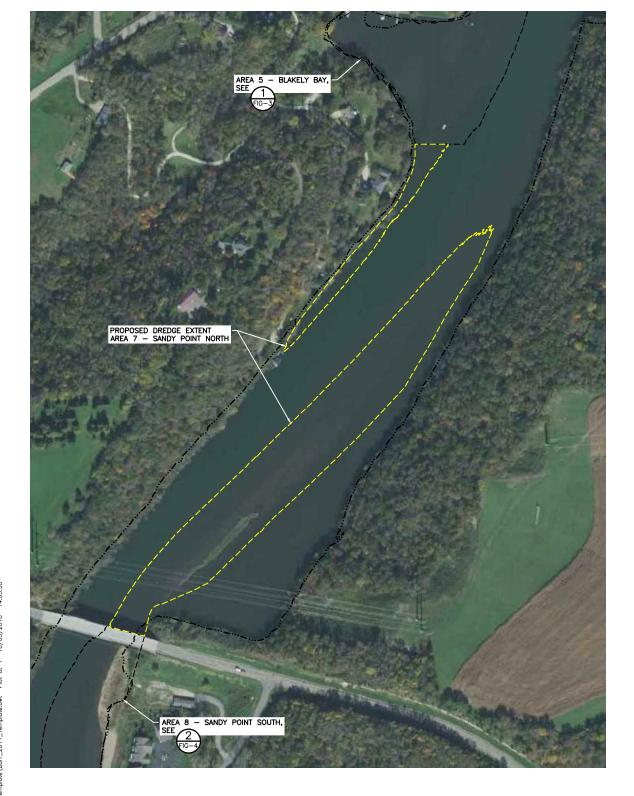

AREA 4 - KINGS MARINA AND AREA 5 — BLAKELY BAY PLAN

**LEGEND** 

PROPOSED DREDGE EXTENT

EDGE OF WATER - NORMAL LAKE ELEVATION

FIGURE 4

BARR

AREA 7 - SANDY POINT NORTH AND AREA 8 - SANDY POINT SOUTH PLANS

PROPOSED DREDGE EXTENT EDGE OF WATER - NORMAL LAKE ELEVATION