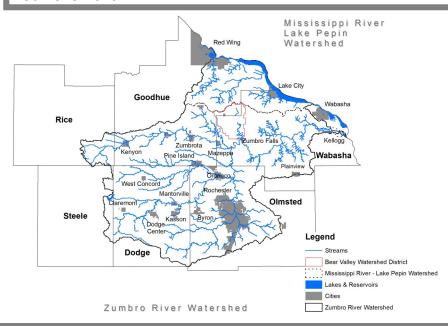

#### **Planning Area**

The Greater Zumbro River Watershed Comprehensive Watershed Management Plan includes the Zumbro River Watershed & a portion of the Mississippi River—Lake Pepin Watershed illustrated on the map to the right.