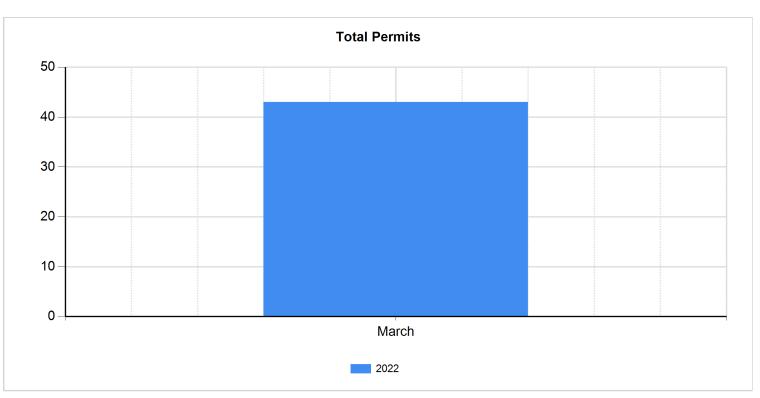

## Building Permits YTD

|                            | 2022 |             |  |  |
|----------------------------|------|-------------|--|--|
| Building Permits<br>Issued | No.  | Valuation   |  |  |
| March                      | 44   | \$2,838,281 |  |  |
| Total                      | 44   | \$2,838,281 |  |  |