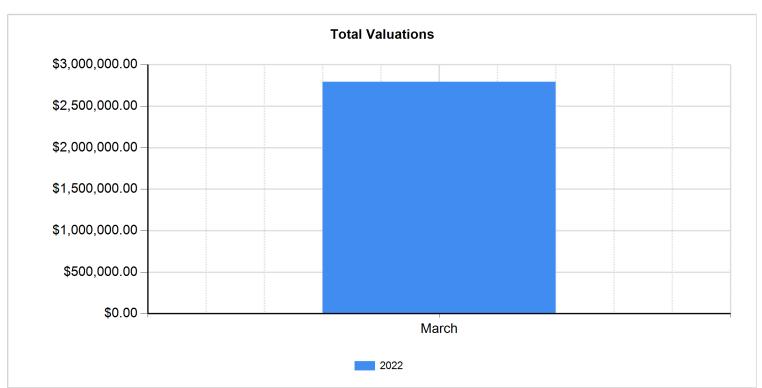

## Building Permits YTD

|                            | 2022 |             |  |  |
|----------------------------|------|-------------|--|--|
| Building Permits<br>Issued | No.  | Valuation   |  |  |
| March                      | 44   | \$2,838,281 |  |  |
| Total                      | 44   | \$2,838,281 |  |  |