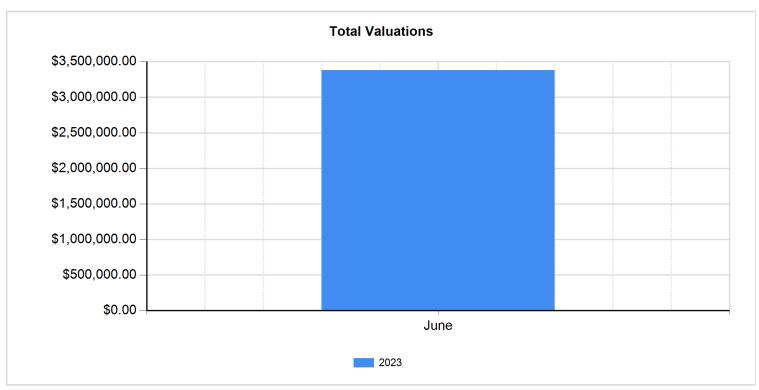

## Building Permits YTD

|                            | 2023 |             |  |
|----------------------------|------|-------------|--|
| Building Permits<br>Issued | No.  | Valuation   |  |
| June                       | 128  | \$3,584,646 |  |
| Total                      | 128  | \$3,584,646 |  |