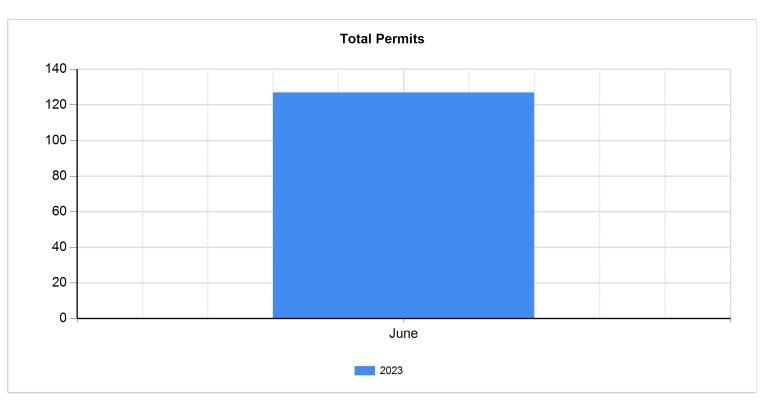

## Building Permits YTD

|                            | 2023 |             |  |
|----------------------------|------|-------------|--|
| Building Permits<br>Issued | No.  | Valuation   |  |
| June                       | 128  | \$3,584,646 |  |
| Total                      | 128  | \$3,584,646 |  |