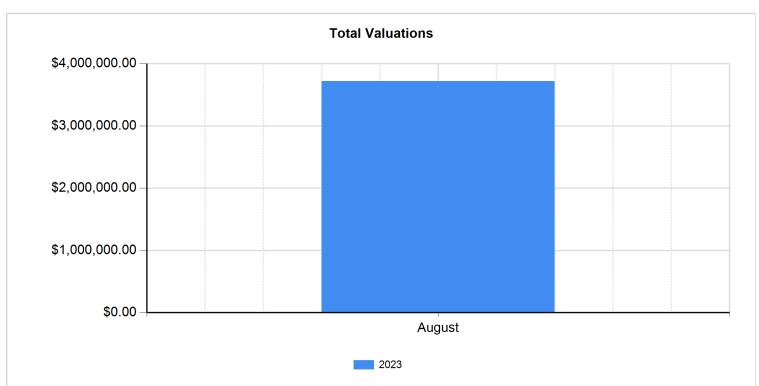

## Building Permits YTD

|                            | 2023 |             |  |
|----------------------------|------|-------------|--|
| Building Permits<br>Issued | No.  | Valuation   |  |
| August                     | 107  | \$3,895,312 |  |
| Total                      | 107  | \$3,895,312 |  |