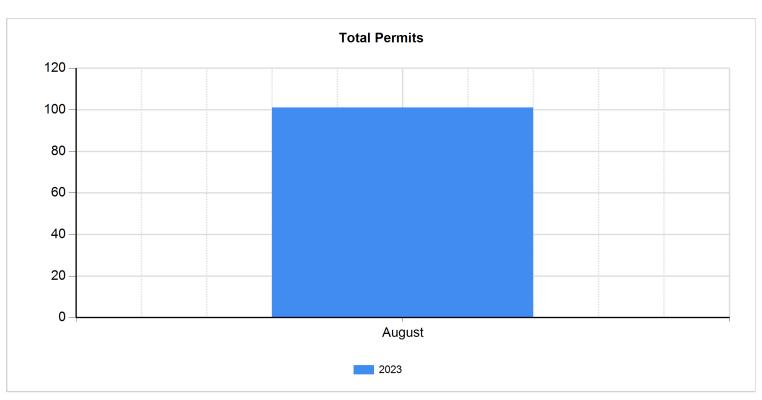

## Building Permits YTD

|                            | 2023 |             |  |
|----------------------------|------|-------------|--|
| Building Permits<br>Issued | No.  | Valuation   |  |
| August                     | 107  | \$3,895,312 |  |
| Total                      | 107  | \$3,895,312 |  |