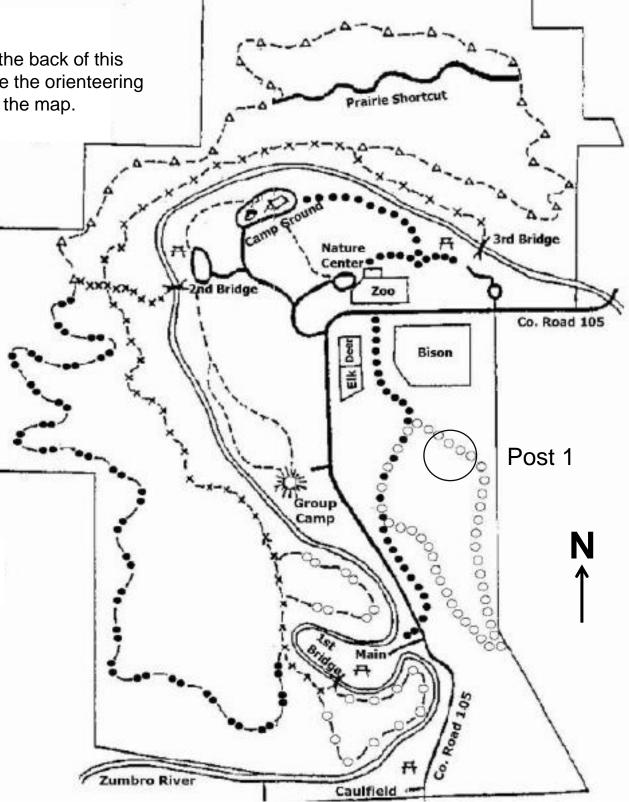

## **Challenge Course**

Find the posts and record their rubbings on the back of this paper. You can use the GPS coordinates or use the orienteering directions. The first point is marked on the map.

## **GPS Coordinates**

Post 1: 44.07983, -92.64786 Post 2: 44.07417, -92.64825 Post 3: 44.07625, -92.65094 Post 4: 44.07475, -92.65572 Post 5: 44.07739, -92.65742 Post 6: 44.08392, -92.65747 Post 7: 44.08164, -92.65414 Post 8: 44.08595, -92.64805 Post 9: 44.08665, -92.64429 Post 10: 44.08911, -92.64503 Post 11: 44.08868, -92.65294 Post 12: 44.08650, -92.65733

## **Orienteering Course**

| Post 1-2:   | 182* 0.63 km  |
|-------------|---------------|
| Post 2-3:   | 275* 0.602 km |
| Post 3-4:   | 250* 0.418 km |
| Post 4-5:   | 335* 0.323 km |
| Post 5-6:   | 0* 0.726 km   |
| Post 6-7:   | 132* 0.368 km |
| Post 7-8:   | 45* 0.648 km  |
| Post 8-9:   | 76* 0.311 km  |
| Post 9-10   | 349* 0.28 km  |
| Post 10-11: | 264* 0.635 km |
| Post 11-12: | 236* 0.427 km |